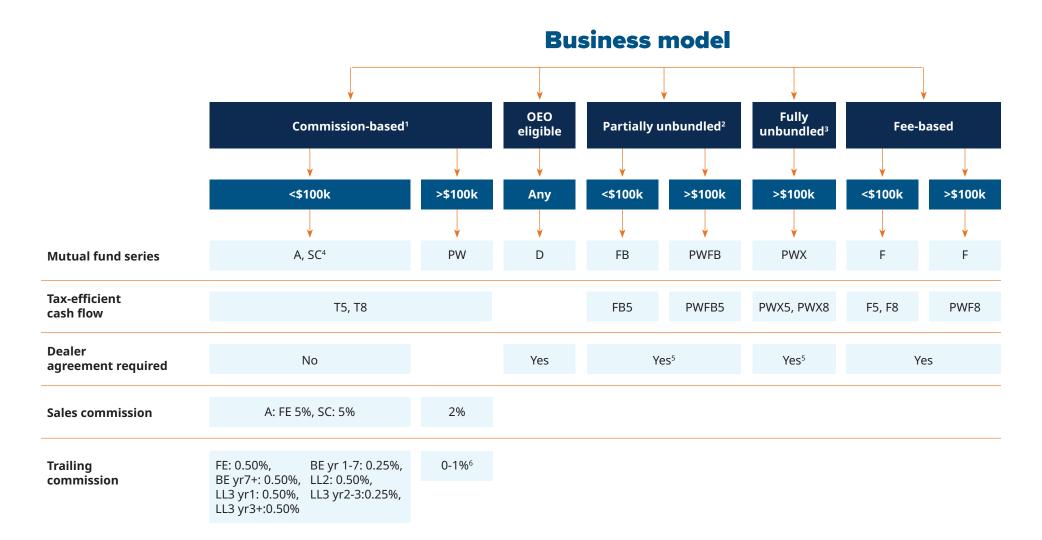

## **Series & commission decision tree**

<sup>1</sup> Negotiated trail (or Trail Rebate) service option available on some funds where an advisor/investor may negotiate to reduce the amount of trailing commissions

<sup>2</sup> The advisory fee is unbundled

<sup>3</sup> The management fee, operating expense, and advisory fee are unbundled

<sup>4</sup> For fixed income funds, series A includes LL and BE purchase options, while series SC is the FE purchase option

<sup>5</sup> These series require an account agreement for negotiated advisory fee rate

<sup>6</sup> Service fee rate varies from fund to fund